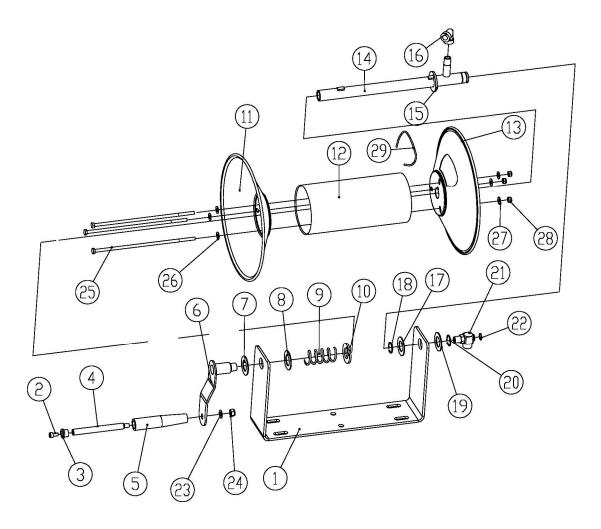

#### <u>Unpacking</u>

When you receive your new Hose Reel, some assembly will be required. Check to ensure that you have received the following loose parts.

| Part No.  | Q'ty | Description           |
|-----------|------|-----------------------|
| 2-5,23,24 | 1    | Handle Assembly       |
| 21,22     | 1    | Swivel Valve Assembly |

#### Installation and Assembly

Note: You will need to purchase appropriate hardware for mounting your new reel. Holes have been provided in the reel base, for mounting on a suitable flat surface. You will also need to supply hose for the reel. Refer to specification to determine the correct hose length. Refer to Diagram for assembly.

- 1. Attach handle to the link lever attach using the following parts: # 2-5, 23, and 24.
- 2. Apply Teflon tape or pipe sealant to swivel valve assembly #21. Thread swivel into end of axle, and tighten.
- 3. Mount hose reel in a suitable location, by using the four holes in the reel base. 3/8 inch, or 10MM bolts may be used. Mounting hardware is customer's choice.
- 4. Apply Teflon tape or pipe sealant to supply hose fitting threads, connect to supply fitting #19 on reel axle, and tighten. Supply hose can now be connected to pressure washer supply.
- 5. Apply Teflon tape or pipe sealant to reel hose fitting threads. Attach this hose to the reel swivel valve and tighten. Feed the rest of hose through the flange opening, and wind the remaining hose onto the reel. Note: To avoid damage to the swivel, use a wrench to support the swivel fitting while tightening the hose.

Parts List

| Part No. | Description   | Quantity | Part No. | Description                | Quantity |
|----------|---------------|----------|----------|----------------------------|----------|
| 1        | Base          | 1        | 15       | Fixed washer (Welded axle) | 1        |
| 2        | Screw         | 1        | 16       | Outlet fitting             | 1        |
| 3        | Rubber sleeve | 1        | 17       | Washer                     | 1        |
| 4        | Handle        | 1        | 18       | Spring washer              | 1        |
| 5        | Handle sleeve | 1        | 19       | Washer                     | 1        |
| 6        | Link lever    | 1        | 20       | Spring washer              | 1        |
| 7        | Washer        | 1        | 21       | Swivel valve               | 1        |
| 8        | Washer        | 1        | 22       | Spring washer              | 1        |
| 9        | Spring        | 1        | 23       | Washer                     | 1        |
| 10       | Washer        | 1        | 24       | Nut                        | 1        |
| 11       | Flange A      | 1        | 25       | Screw                      | 3        |
| 12       | Sleeve        | 1        | 26       | Washer                     | 3        |
| 13       | Flange B      | 1        | 27       | Washer                     | 3        |
| 14       | Axle          | 1        | 28       | Nut                        | 3        |
|          |               |          | 29       | Protector                  | 1        |