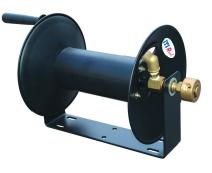

# High Pressure Washer Hose Reel

## Hose Reel H301 & H302

### **Specifications**

Capacity: 100 feet of 3/8" hose (H301) 50 feet of 3/8" hose (H302) Inlet: 3/8" NPT( BSPT option) or 1/4" NPT( BSPT option) Hose Outlet: 3/8" NPT( BSPT option) or 1/4" NPT( BSPT option) Maximum Pressure: 3000PSI